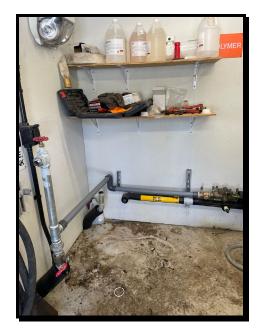

• Decanted 9' of clear water from solids holding tank after repairing the water feed line to the polymer shack.

• Returned the rental truck after receiving delivery of a new F-150 service truck.

- Adjusted the heat exchangers temperature for the changing influent conditions.
- Received delivery of the first sludge dumpster for the season and began preparing the sludge drying beds for use.