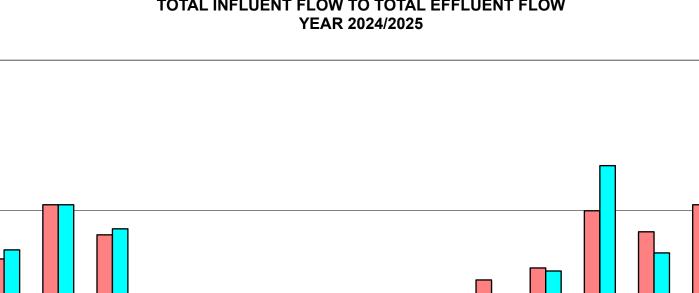

## DONNER SUMMIT PUD WWTP TOTAL INFLUENT FLOW TO TOTAL EFFLUENT FLOW

15

10

0

ЫG

Mar-24 Apr-24 May-24 Jun-24 Jul-24 Aug-24 Sep-24 Oct-24 Nov-24 Dec-24 Jan-25 Feb-25 Mar-25 Apr-25

May 20, 2025 Agenda Item: 6B

#### DONNER SUMMIT PUD WWTP ANNUAL TOTAL INFLUENT FLOW TO TOTAL EFFLUENT FLOW 2025 DATA THROUGH APRIL