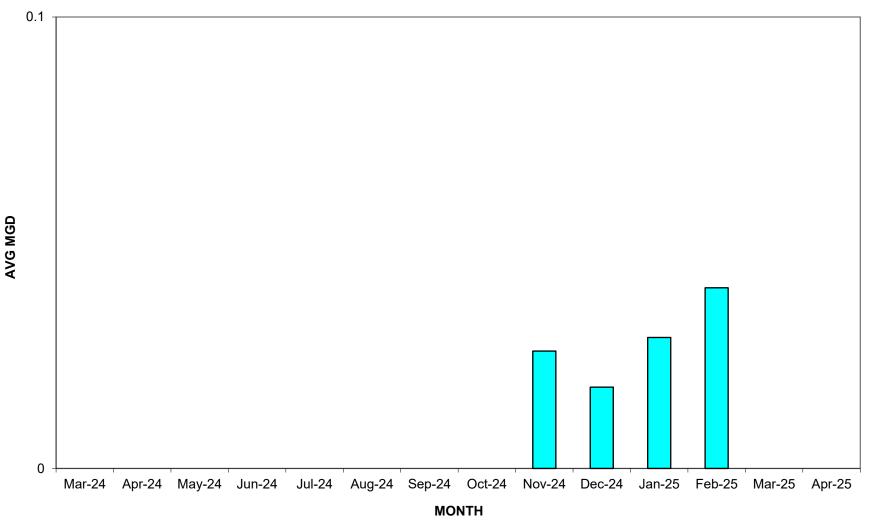

#### DONNER SUMMIT PUD WWTP AVG EFFLUENT FLOW TO SNOW STORAGE/PRODUCTION YEARS 2024/2025